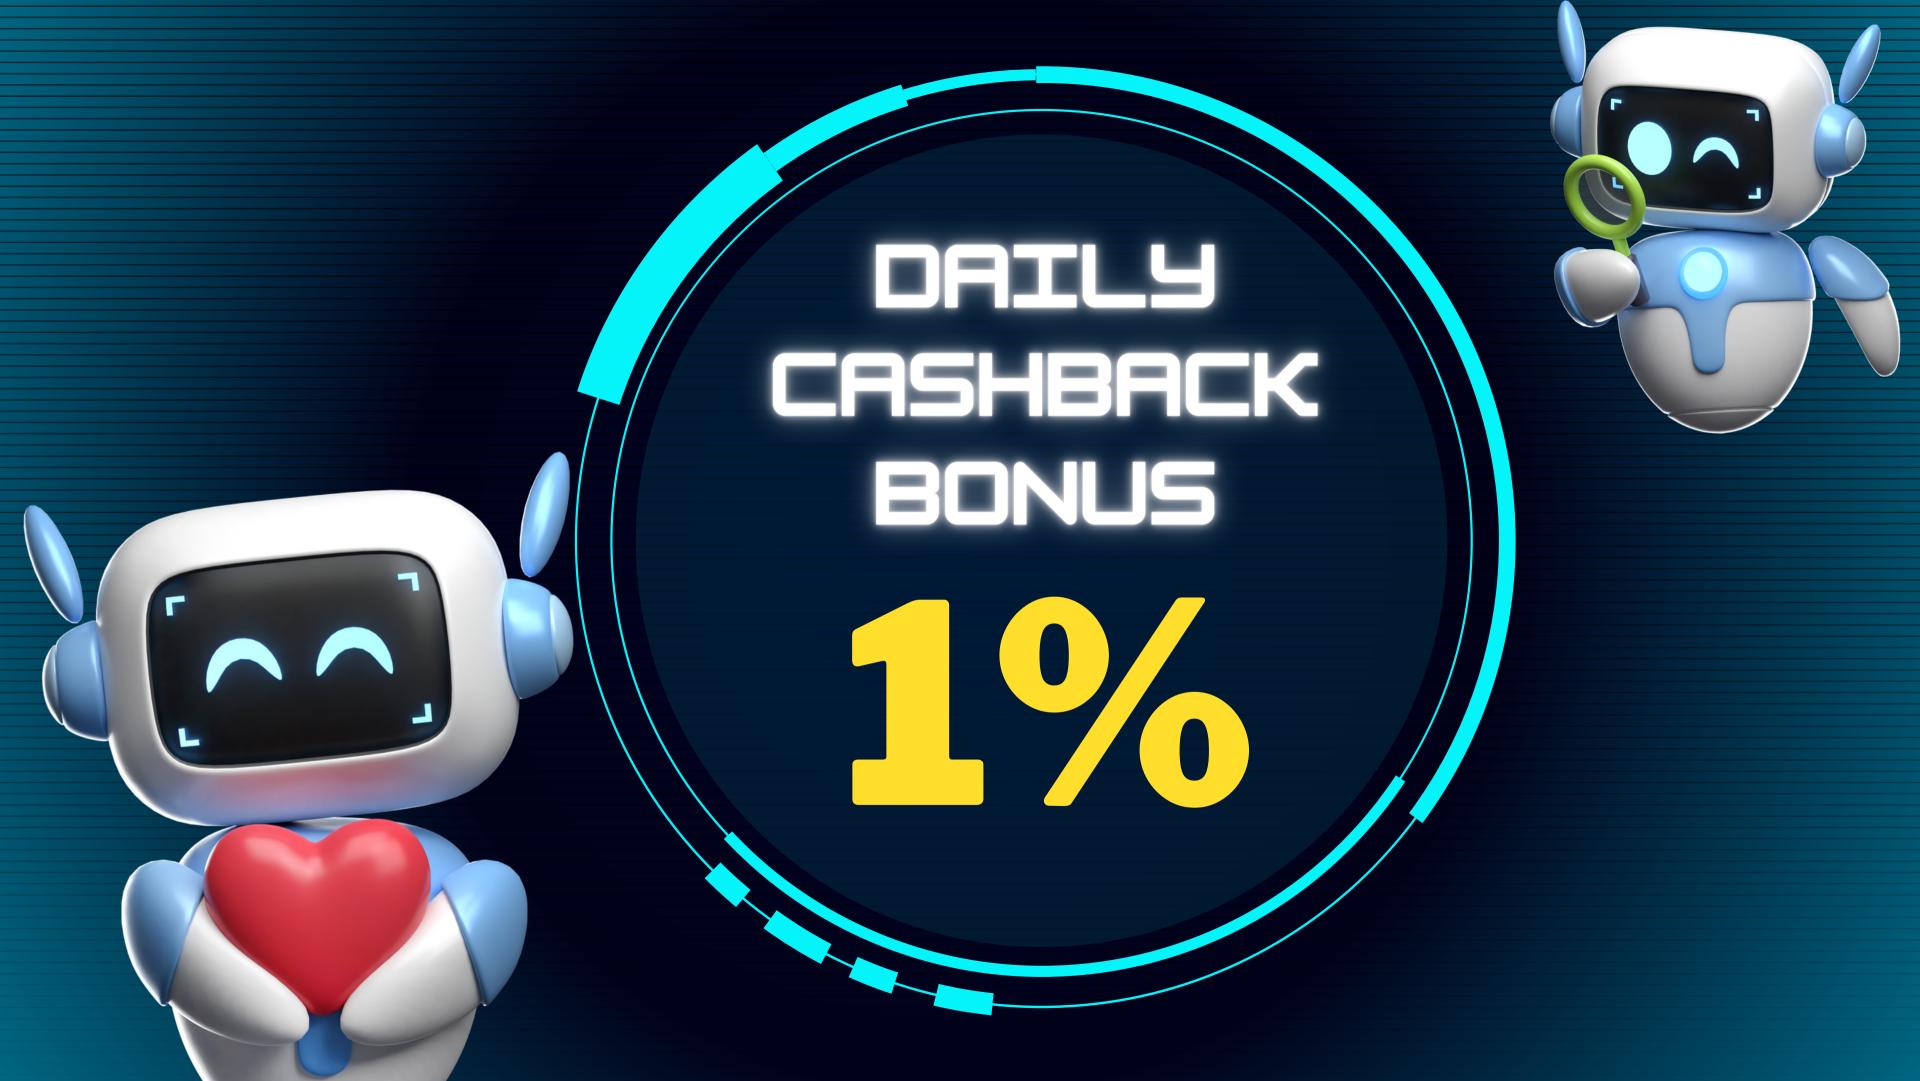

### THES OF INCOME

- Direct Referral Income
- Daily Cashback Income
- Level Cashback Bonus
- (4) Matching Bonus
- (5) Booster Compounding Bonus
- (5) Matching Infinity Bonus
- **Royalty Bonus**