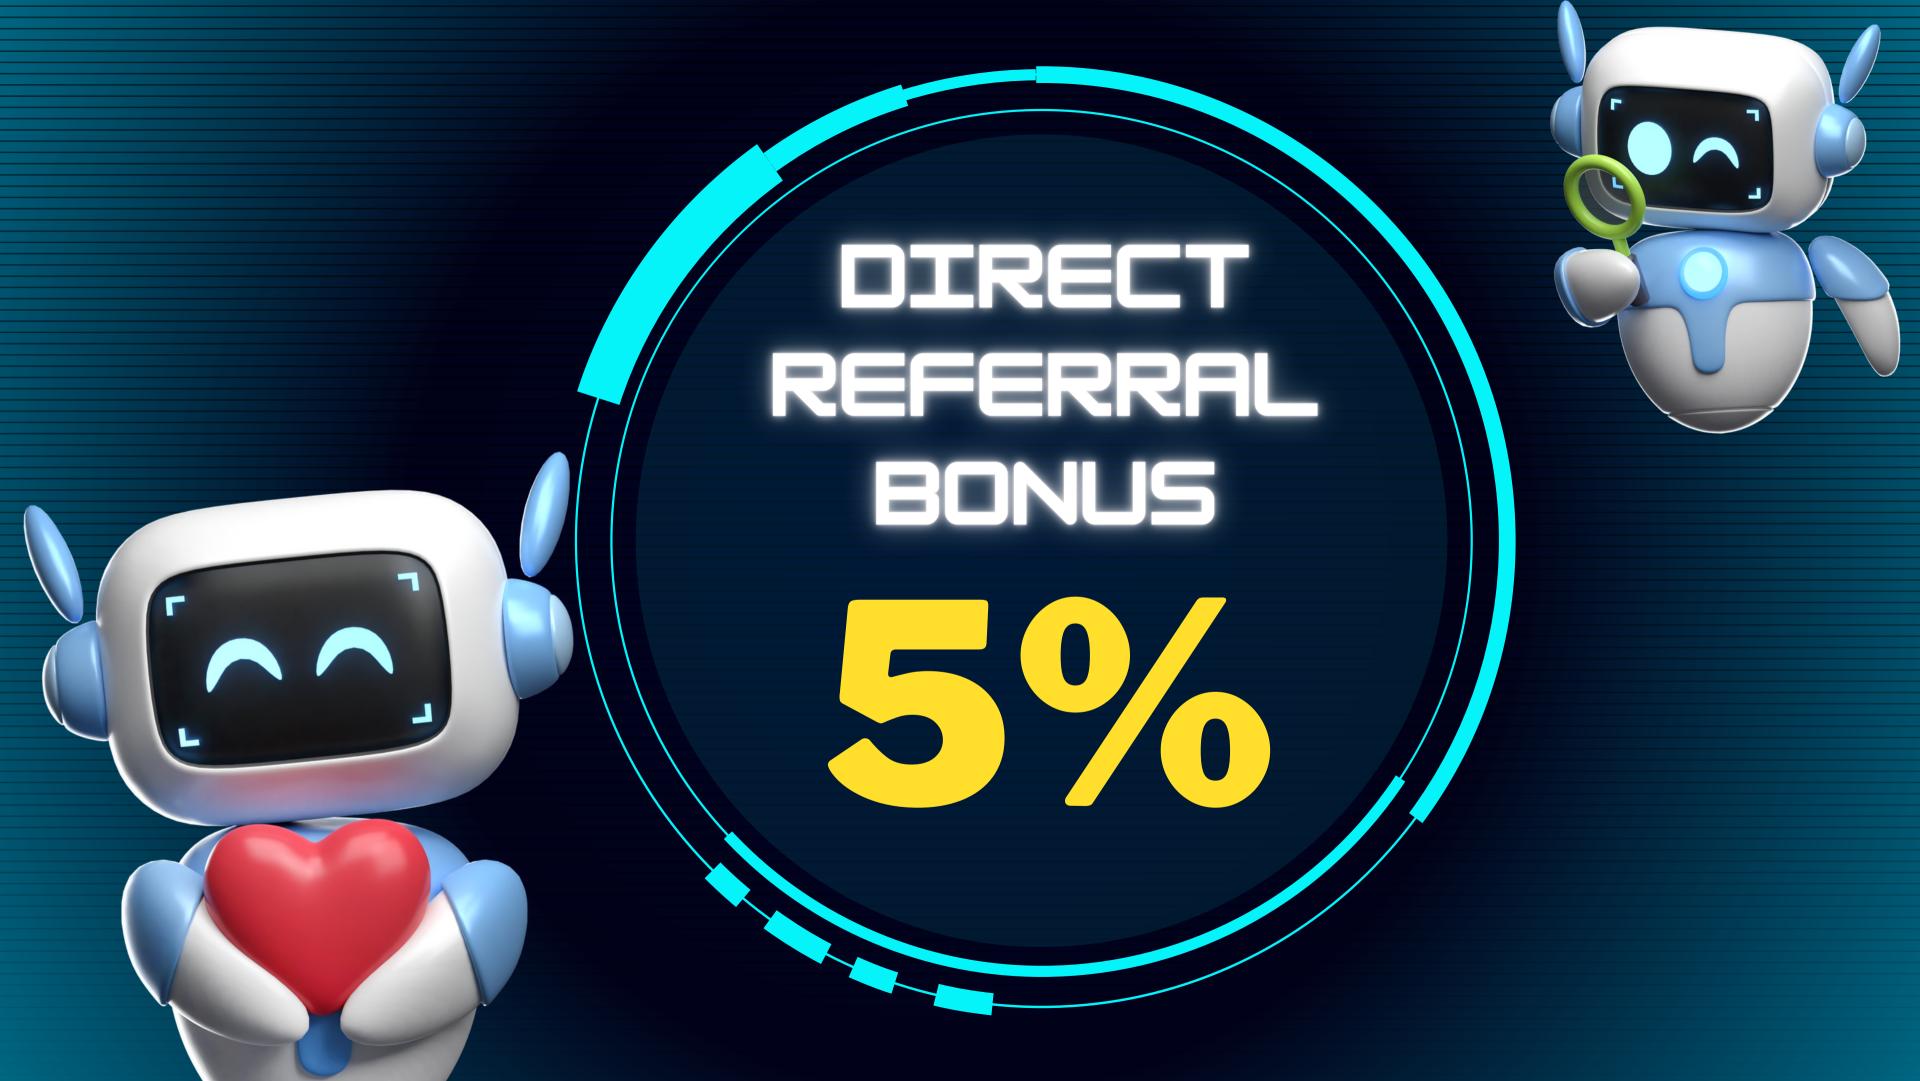

### THES OF INCOME

- Direct Referral Income
- Daily Cashback Income
- Level Cashback Bonus
- (4) Matching Bonus
- (5) Booster Compounding Bonus
- (5) Matching Infinity Bonus
- **Royalty Bonus**