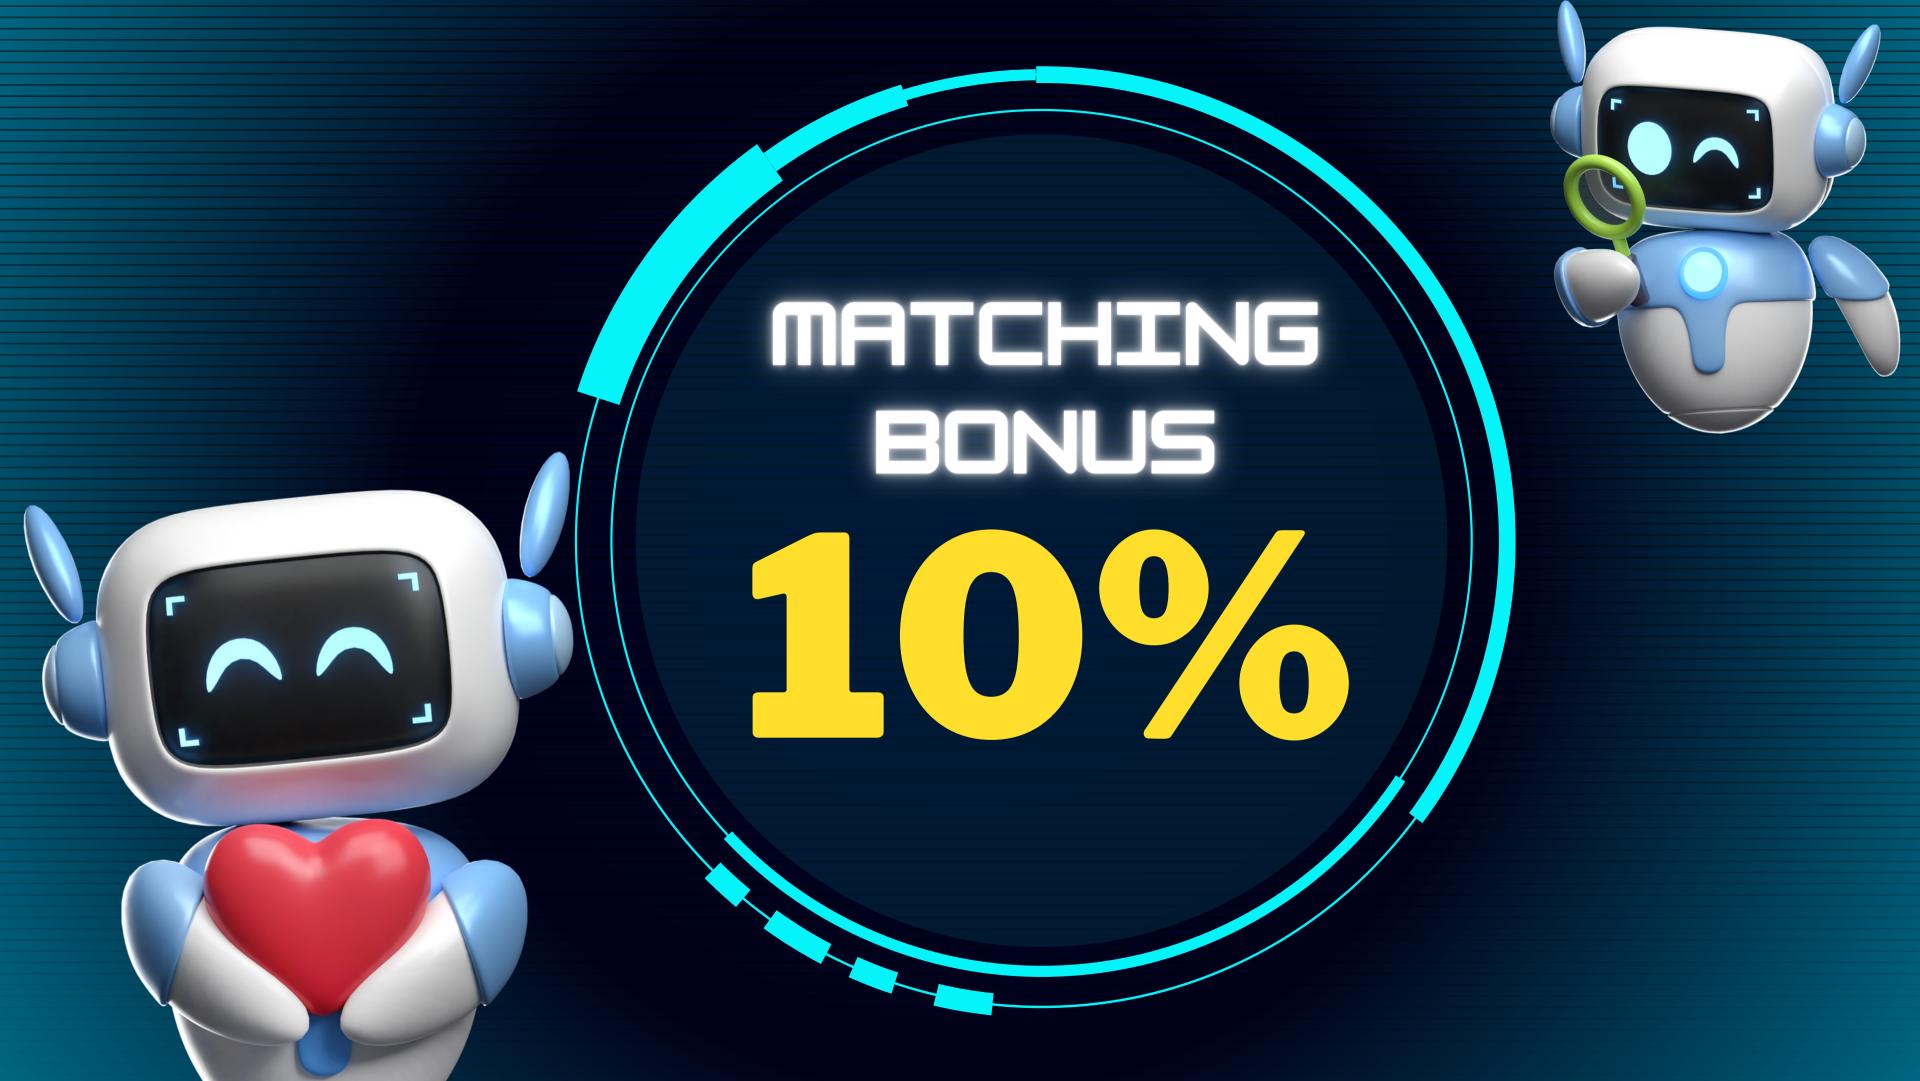

### THES OF INCOME

- Direct Referral Income
- Daily Cashback Income
- Level Cashback Bonus
- (4) Matching Bonus
- (5) Booster Compounding Bonus
- (5) Matching Infinity Bonus
- **Royalty Bonus**